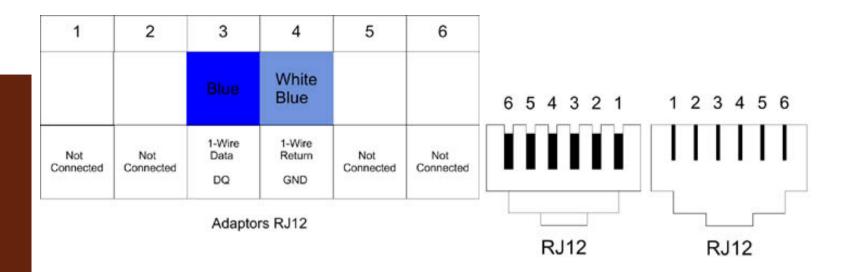

#### **RJ12 Wiring**

Shipping & Returns

This connector type is used by the Serial and USB adaptors.

**RSS Syndication** 

Contact Us