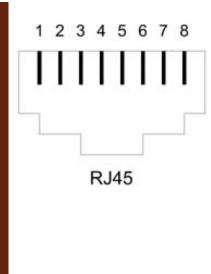

The colors shown correspond to the standard colors of Cat-5 network cable wires. The layout of our RJ45 connector follows the T568A network wiring standard.

### **RJ45 Wiring**

This connector type is used by most of our Hobby Boards devices.

| 1                      | 2                          | 3                      | 4                    | 5                       | 6                | 7                           | 8                      |                 |
|------------------------|----------------------------|------------------------|----------------------|-------------------------|------------------|-----------------------------|------------------------|-----------------|
| White<br>Green         | Green                      | White<br>Orange        |                      | White<br>Blue           | Orange           | White<br>Brown              | Brown                  | 8 7 6 5 4 3 2 1 |
| Power<br>Return<br>GND | +5v DC<br>Regulated<br>+5v | Power<br>Return<br>GND | 1-Wire<br>Data<br>DQ | 1-Wire<br>Return<br>GND | Not<br>Connected | +12v to +24v<br>Unregulated | Power<br>Return<br>GND |                 |
| RJ45                   |                            |                        |                      |                         |                  |                             |                        | RJ45            |